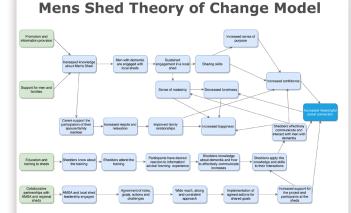

### **EXAMPLE** Activity

By the end of the activity your TOC will be transferred to Draw.io and exported into a PDF format.

## The image below to the left shows an example of a TOC transferred to Draw.io and exported to a PDF for sharing.

Visit the example Mural via the training page website to see how steps 1 - 4 were completed.